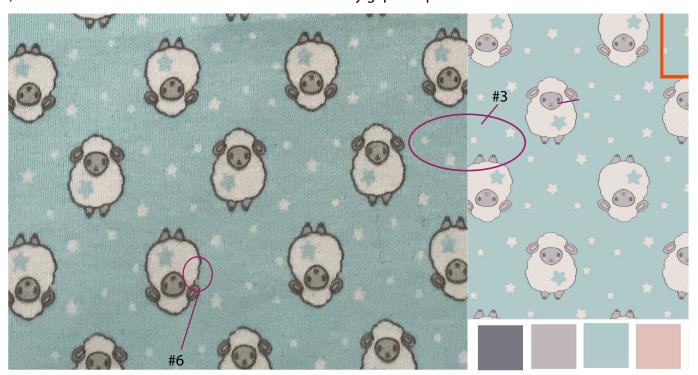

## All Over Print -

- 1) the Egret 11-0103 TCX colour is very DULL. Needs to be corrected.
- 2) The ground fabric is not CLEAN making the white part look dull. Please correct.
- 3) White stars in the print are not clear and visible. IMPROVE the look of white stars.
- 4) The print looks stretched along the grain. (Lengthwise) Please check the print again to make sure it is not stretched.
- 5) Pale dogwood 13-1404 TCX is not visible on the faces, please correct to artwork.
- 6) Ensure all outlines are a continuous line without any gaps or spaces.