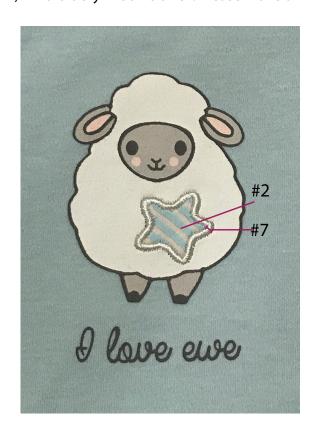

Screen Print/ Applique Embroidery -

- 1) Pale dogwood 13-1404 TCX is a little too yellow.
- 2) Please print the Egret 11-0103 TCX stripes on the scarf applique so there is more contrast and pattern is more visible.
- 3) Height is small by 1/4, it should be 3 3/4".
- 5) Egret 11-0103 TCX colour is very DULL. Needs to be corrected.
- 7) Embroidery width is thick. Please make thinner is possible.