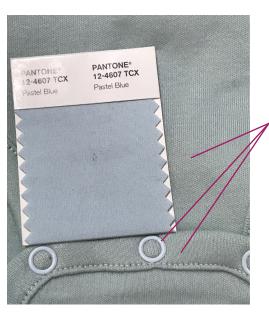

Snap colour – snap colour is ok, but the rest of the garment needs to match this. See picture. Snap is touching the edge of the binding, this is against safety guidelines. Ensure snap is in the middle of the binding and not touching the edge or overlapping topstitching.

Binding colour - the binding and print ground colours need to match. Please see picture.

All colours must match the Pastel Blue 12-4607 TCX

Snap cannot be too close to the binding edge.