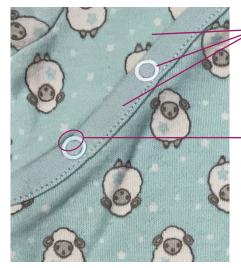

Snap colour – snap colour is ok, but the rest of the garment needs to match this. See picture. Snap is touching the edge of the binding, this is against safety guidelines. Ensure snap is in the middle of the binding and not touching the edge or overlapping topstitching.

Binding colour - the binding and print ground colours need to match. Please see picture.

All colours must match the Pastel Blue 12-4607 TCX

Snap cannot be too close to the binding edge.