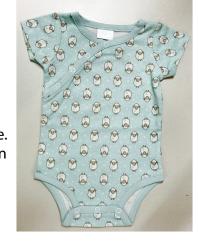

## LAMB AOP ONESIE

Fabric Weight-OK

Fabric feel - Too stiff. Needs to be softer. Please refer to the sample being sent for handfeel.

Print Feel - Print feels stiff, it needs to be softer.

Base colour- is a little too yellow, please make it a bit more blue.